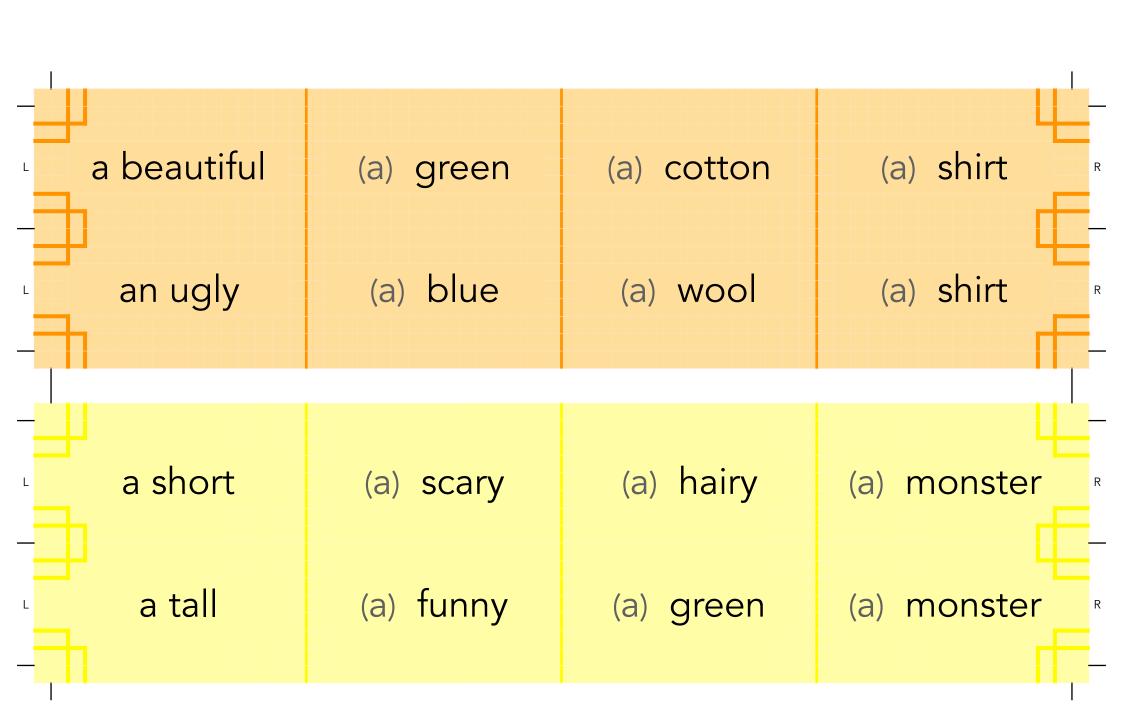

| (a) car       | some hot                                                                                                                              | (some) corn | (some) soup | a big     |
|---------------|---------------------------------------------------------------------------------------------------------------------------------------|-------------|-------------|-----------|
| (an) American | ADJECTIVE  Some nice (some) hot (some) corn (some) soup  Particle (some) hot (some) corn (some) soup  ADJECTIVE  ORDER  STRIPS  (AOS) |             |             | (a) dirty |
| a black       | taids (D)                                                                                                                             | nottoo (b)  | a pink      | (a) dog   |