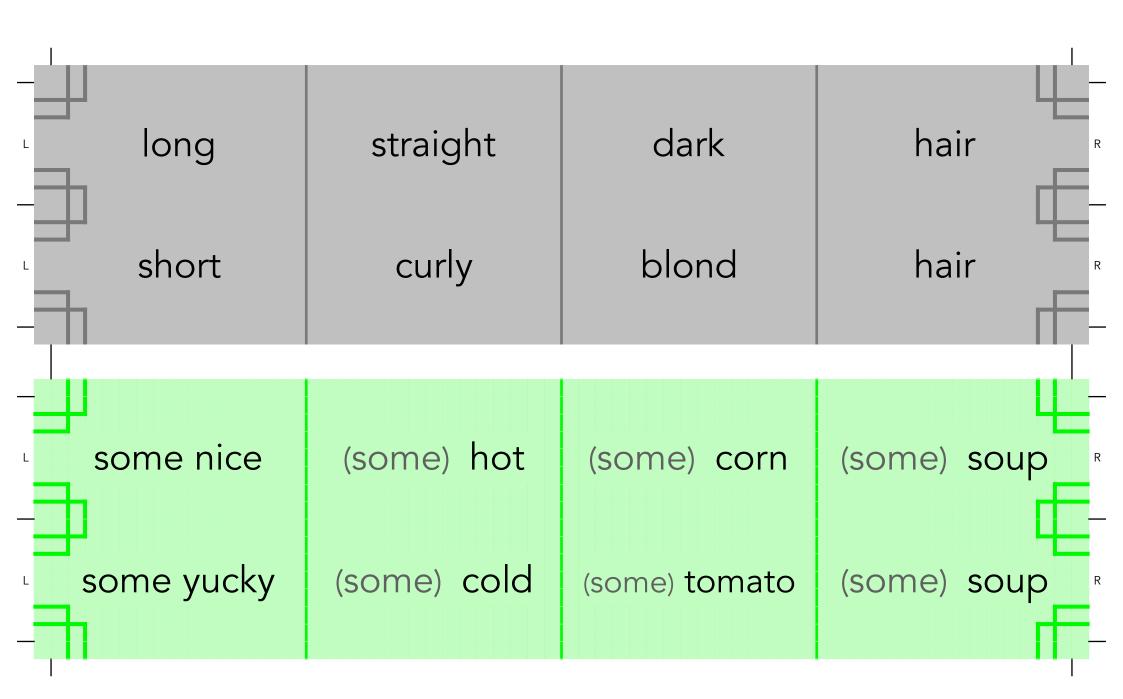

| (a) car       | some hot                                                                                                                              | (some) corn | (some) soup | a big     |
|---------------|---------------------------------------------------------------------------------------------------------------------------------------|-------------|-------------|-----------|
| (an) American | ADJECTIVE  Some nice (some) hot (some) corn (some) soup  Particle (some) hot (some) corn (some) soup  ADJECTIVE  ORDER  STRIPS  (AOS) |             |             | (a) dirty |
| a black       | taids (D)                                                                                                                             | nottoo (b)  | a pink      | (a) dog   |